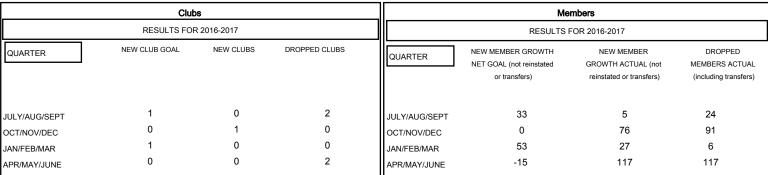

## MONTHLY MEMBERSHIP PROGRESS REPORT

District 118 Y

Results as of: 6/30/2017





## GOALS AND ACTUAL NEW CLUBS CUMULATIVE



## GOALS AND ACTUAL MEMBERS CUMULATIVE





| DROPPED CLUBS: 4 |     |
|------------------|-----|
| DROPPED MEMBERS  |     |
| DECEASED         | 6   |
| CLUB CANCELLED   | 15  |
| OTHER            | 217 |
| TOTAL            | 238 |

| 53 CLUBS OF 68 ADDED 1 OR MORE | GENDER DISTRIBUTION |                              |
|--------------------------------|---------------------|------------------------------|
| NEW MEMBERS                    | MALE<br>FEMALE      | 572 (38.70%)<br>906 (61.30%) |

DUES

CLICK HERE FOR CUMULATIVE
MEMBERSHIP DATA

TOTAL FAMILY UNIT MEMBERS 243

FAMILY MEMBERS PAYING HALF 126

© Copyright 2017, Lions Clubs International, All Rights Reserved.