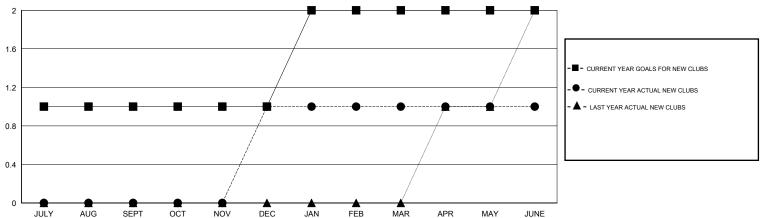

## MONTHLY MEMBERSHIP PROGRESS REPORT

District 118 Y

Results as of: 6/30/2017





## GOALS AND ACTUAL NEW CLUBS CUMULATIVE



## GOALS AND ACTUAL MEMBERS CUMULATIVE





| DROPPED CLUBS: 4 |     |
|------------------|-----|
| DROPPED MEMBERS  |     |
| DECEASED         | 6   |
| CLUB CANCELLED   | 15  |
| OTHER            | 217 |
| TOTAL            | 238 |

| 53 CLUBS OF 68 ADDED 1 OR MORE | GENDER DISTRIBUTION |                              |
|--------------------------------|---------------------|------------------------------|
| NEW MEMBERS                    | MALE<br>FEMALE      | 572 (38.70%)<br>906 (61.30%) |

DUES

CLICK HERE FOR CUMULATIVE
MEMBERSHIP DATA

TOTAL FAMILY UNIT MEMBERS 243

FAMILY MEMBERS PAYING HALF 126

© Copyright 2017, Lions Clubs International, All Rights Reserved.