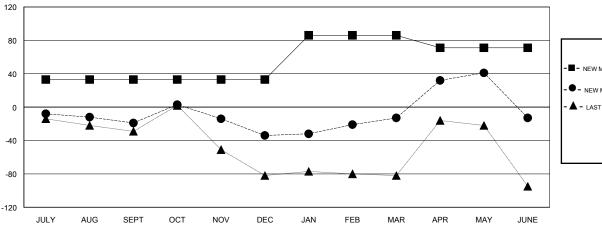

## GOALS AND ACTUAL MEMBERS CUMULATIVE

| DROPPED CLUBS: 4 |     |
|------------------|-----|
| DROPPED MEMBERS  |     |
| DECEASED         | 6   |
| CLUB CANCELLED   | 15  |
| OTHER            | 217 |
| TOTAL            | 238 |